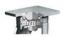

#### Fork

Pressed steel welded construction, with axial ball bearing and tapered roller bearing, dust protection ring, very strong integrated Kingpin, grease nipple, wheel axle with self-locking nut finish: zinc plated