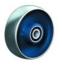

# Swivel castor with total lock QDT 151 QK

Extra Heavy Duty Series QD - Wheel Q

-30 °C - +80 °C



#### Wheel



Casted iron wheel, painted, round machined tread

#### Fork



Pressed steel welded construction, with axial ball bearing and tapered roller bearing, dust protection ring, very strong integrated Kingpin, grease nipple, wheel axle with self-locking nut finish: zinc plated

| Swivel castor with total lock Wheel-⊘ A x width B mm: 150x55 |               |
|--------------------------------------------------------------|---------------|
| Load Capacity kg:                                            | 1200          |
| Load capacity tested according to EN 12530 and EN 12527      |               |
| Overall height H mm:                                         | 200           |
| Dimension of top plate TP                                    | 150x110       |
| mm: