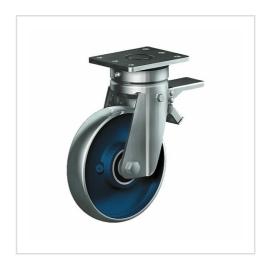

# Swivel castor with total lock QDT 151 QK

Extra Heavy Duty Series QD - Wheel Q

-30 °C - +80 °C

| Swivel castor with total lock Wheel-⊘ A x width B mm: 150x55 |               |
|--------------------------------------------------------------|---------------|
| Load Capacity kg:                                            | 1200          |
| Load capacity tested according to EN 12530 and EN 12527      |               |
| Overall height H mm:                                         | 200           |
| Dimension of top plate TP                                    | 150x110       |
| mm:                                                          |               |
| Hole spacing HS mm:                                          | 105x80/121x59 |
| Hole-Ø HD mm:                                                | 12,5          |
| Swivel radius SR mm:                                         | 135           |
| Wheel bearing:                                               | Ball bearing  |