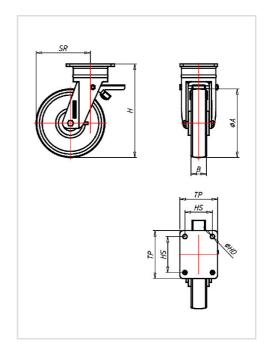

| Swivel castor with total lock Wheel-⊘ A x width B mm: 150x55 |               |
|--------------------------------------------------------------|---------------|
| Load Capacity kg:                                            | 1200          |
| Load capacity tested according to EN 12530 and EN 12527      |               |
| Overall height H mm:                                         | 200           |
| Dimension of top plate TP                                    | 150x110       |
| mm:                                                          |               |
| Hole spacing HS mm:                                          | 105x80/121x59 |
| Hole-Ø HD mm:                                                | 12,5          |
| Swivel radius SR mm:                                         | 135           |
| Wheel bearing:                                               | Ball bearing  |